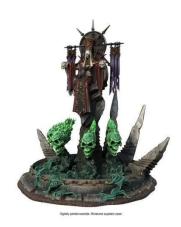

## Product Description

Climb a never-ending tower to face an ancient evil with this hair-raising "Epic Encounters" boss box! Compatible with fifth edition or any fantasy role-playing game. The endless staircase eventually leads to a huge ornate door. Intense evil emanates from the room beyond: a Lich Empress. An ancient creature - once a sorceress, now something else entirely. Something unnatural that clings to life through dark magic. Something that does not die. Your translucent skin reveals the atrophied musculature beneath; your brain is a shrivelled vessel for the forbidden knowledge of past civilisations.

It does not die. But it is watching. And it waits.

Contents:

- 1 huge, highly detailed miniature (unpainted)
  Double-sided play mat
- Adventure book
- Monster statistics
  Tips and tricks for building tension
- Age: from 14 years
- Quantity:Duration: