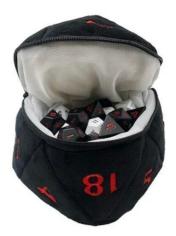

## D20 Plush Dice Bag - Black and Red

Do you need +5 to hoard dice? A new dice bag based on the popular Jumbo D20 plush! The center zip pocket holds up to 50 dice, while a snap hook keeps your dice securely by your side. This plush dice bag D20 measures approx. 16.5 cm in diameter and is the perfect accessory for every RPG adventurer or dice lover! The perfect accessory for every RPG adventurer or dice lover! Warning! Not suitable for children under 36 months.