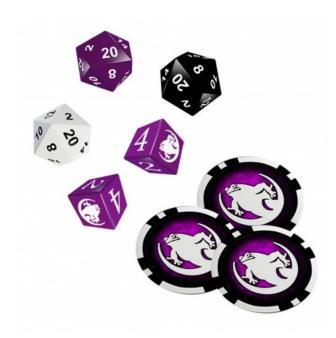

## Product Description

DSA5 - Beginner's Box: Witches - Dice & Chipset

The witch dice set contains three twenty-sided and two six-sided dice that you can use to play The Dark Eye. One of the twenty-sided dice is purple, the other two are black or white. The six-sided dice show a witch symbol instead of the number 6.

The set also contains three fate points. With chips, your hero can survive the most dangerous situations in which many others would have met certain death, and it is not uncommon for them to tip the scales when it comes to performing heroic deeds.