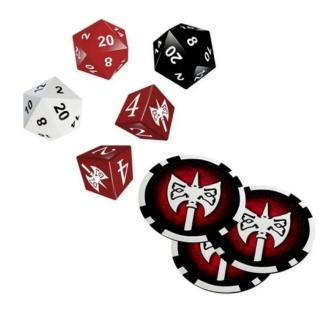

## Product Description

DSA5 - Beginner's Box: Dwarfs - Dice & Chipset

The dwarf dice set contains three twenty-sided and two six-sided dice that you can use to play The Dark Eye. One of the twenty-sided dice is red, the other two are black or white. The six-sided dice show a dwarf symbol instead of the number 6.

The set also contains three fate points. With chips, your hero can survive the most dangerous situations in which many others would have met certain death, and it is not uncommon for them to tip the scales when it comes to performing heroic deeds.