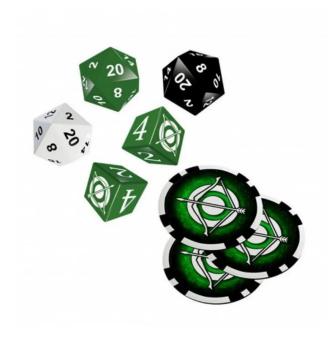

## Product Description

DSA5 - Beginner's Box: Elves - Dice & Chipset

The elven dice set contains three twenty-sided and two six-sided dice that you can use to play The Dark Eye. One of the twenty-sided dice is green, the other two are black or white. The six-sided dice show an elf symbol instead of the number 6.

The set also contains three fate points. With chips, your hero can survive the most dangerous situations in which many others would have met certain death, and it is not uncommon for them to tip the scales when it comes to performing heroic deeds.