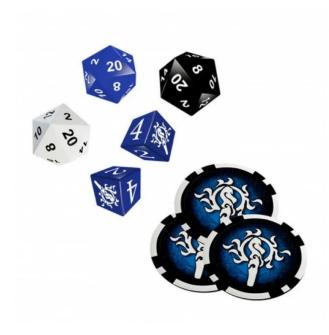

## Product Description

DSA5 - Beginner's Box: Magician - Dice & Chipset

The Mage Dice Set contains three twenty-sided and two six-sided dice that you can use to play The Dark Eye. One of the twenty-sided dice is blue, the other two are black or white. The six-sided dice show a magician symbol instead of the number 6.

The set also contains three fate points. With chips, your hero can survive the most dangerous situations in which many others would have met certain death, and it is not uncommon for them to tip the scales when it comes to performing heroic deeds.