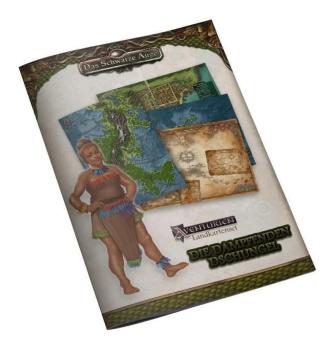

## Product Description

DSA5 playing card set - map set: The steaming jungle (DE), 7 cards

Exist on the fog-bathed ridges of the rain mountains, on the pearly white beaches of the forest islands and in the impenetrable rainforest in between For thousands of years the tribal cultures of the forest people and Utulus and watch over the dangerous mysteries of the steaming jungle.

Suitable for the regional game aid The steaming jungle, the maps offer a detailed overview of the deep south of Aventuria. In addition to a three-part out-game overview map of the geographical regions and the tribal areas of the Utulus and forest people, the map set contains an atmospheric in-game map of the steaming jungle, as it could be available to your heroes within the game world.

The out-game cards are laminated to a high quality. In addition to the maps and city plans, the set contains a double-sided A1 poster with the cover motifs of the play aid and the armory of the steaming jungle.

Attention!Not suitable for children under 36 months.

The set of rules is required! As well as the Steaming Jungle.

The map set contains the following maps:

- detailed maps of Meridianas, the pirate islands and the forest islands (each A2)
  Overview map of the geographic regions of the Deep South and the tribal areas (A3 each)
- In-game map of the Deep South (A3)
  City maps of Ht-Alem and Kuruke-Lahe (A4 each)
- City maps by HRezxem and Tapam-Waba (both A5)
- perspective plan of the jungle village Hapo-Nesha (A5)