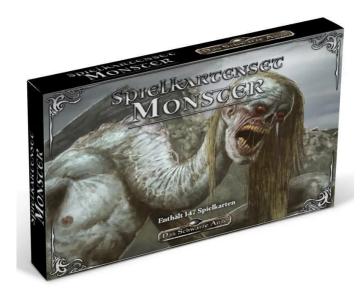

## US25456 - DSA5 Myth: Mythos Monster, playing card set (DE edition)

## Product Description

DSA5 Myth: Mythos Monster, Playing Card Set (DE)

Gugs, Zoogs and Mi-Go. This set contains dozens of peculiar creatures from the Cthulhu myth, which are equipped with DSA5 values.

Warning!Not suitable for children under 3 years!