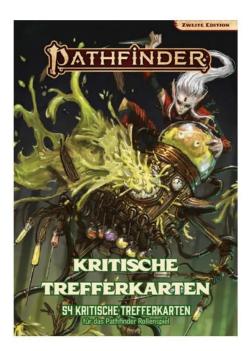

## Item no.: 337347 US57011 - Pathfinder 2 Critical Hit Cards, 55 Cards (DE edition)

## Product Description

Pathfinder 2 - Critical Hit Cards (DE), 55 cards

Sometimes double damage is just not enough! Why settle for that when you can behead your opponent or roast them with magical energy? When you critically hit with the Pathfinder Critical Hit Cards, you draw a card and apply one of four different effects. Defeating your enemies has never been so dangerous - or so entertaining! Warning!Not suitable for children under 36 months.