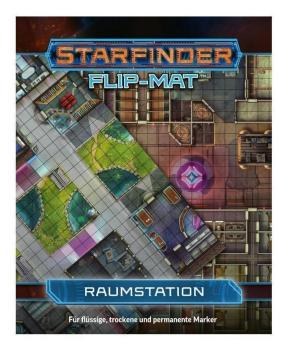

## Product Description

Starfinder - Flip-Mat: Space Station (DE)

It doesn't matter whether the heroes are defending a busy space station against invading aliens or just need to go ashore after a long journey through space, no game master wants to spend precious game time drawing every airlock, every bulkhead and every corridor. Fortunately, thanks to the latest Starfinder Flip-Mat, you don't have to!

This double-sided map shows the park-like business center of a futuristic station on one side and the narrow corridors of an industrial platform on the other and offers the perfect setting for any space adventure.

Waste no time sketching when you can already play. With the Starfinder Flip-Mat: Space Station you are always ready the next time your players dock at a new station! Attention!Not suitable for children under 36 months.