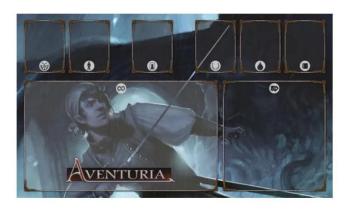

## Product Description

Play mat: Halbelfischer Rogue - extension for: Aventuria (DE), 59 x 36 cm

This high-quality play mat offers you enough space to play all the cards on your Aventuria hero deck and allows you a fast game where you never lose track. In addition, five exclusive cards for this hero are included. Warning!Not suitable for children under 36 months.