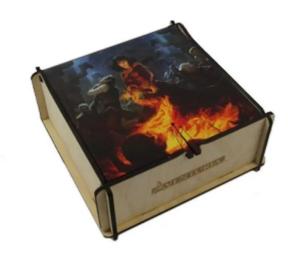

## Product Description

Magic card chest - expansion for: Aventuria (DE)

The card chest offers space for around 750 cards (or 450 with the marker insert). In the middle of the box you can use several removable compartments for markers instead of the card dividers. The box is made of laser-cut wood and shows the motif of Aventurian Magic on the top flap and the Aventuria and The Dark Eye logo on the sides. The perfect addition to your Aventuria and DSA5 card collection!