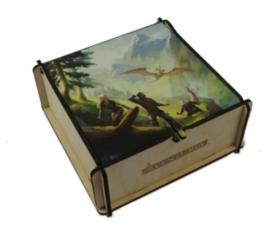

## Product Description

Almanac card chest - expansion for: Aventuria (DE)

The card chest offers space for around 750 cards (or 450 with the marker insert). In the middle of the box you can use several removable compartments for markers instead of the card dividers. The box is made of laser-cut wood and shows the motif of the Aventurian Almanac on the top flap and the Aventuria and The Dark Eye logo on the sides. The perfect addition to your Aventuria and DSA5 card collection!