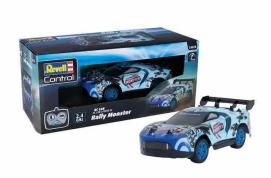

Item no.: 398492 24676 - RC Car "Rally Monster"

## Product Description

Revell Control RC Car Rally Monster: Fast-paced action for young racers!Dive into fast-paced adventures with the Revell Control RC Car Rally Monster! This breathtaking remote-controlled vehicle is the perfect choice for budding racing drivers aged 6 and over. Whether indoors or outdoors, on smooth surfaces or challenging terrain, the Rally Monster masters all challenges with flying colours. It is an ideal starter model for newcomers, but also an exciting upgrade for experienced drivers who want to hone their skills further.Scope of delivery:1 RC Car Rally Monster1 2.4 GHz remote control4 AA batteries for the RC Car (not included)2 AA batteries for the remote control (not included)This RC Car has been developed to introduce young adventurers to the world of remote-controlled driving. With its user-friendly design, it is suitable for both beginners and advanced enthusiasts. Whether driving indoors on miniature tracks or outdoors on customised race courses, the Rally Monster brings fun and excitement to every moment.Special features:Highly detailed parts and realistic designRobust construction for durabilityRubber tyres for excellent tractionInterference-free 2.4 GHz remote controlWidth:7 cmLength:14.5 cmHeight:6 cmItem number24676Age recommendation 6Scale 1:26