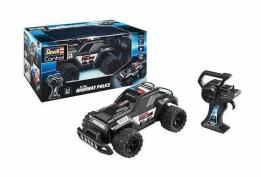

## Item no.: 398483 24455 - RC Car "Highway Police"

Item no.: 398483 shipping weight: 0.80 kg Manufacturer: Revell

## Product Description

Revell Control Highway Police Car: Exciting chases for police fans aged 6 and over!Scope of delivery:- 1x Highway Police Car- 1x 2.4 GHz remote control- 1x Li-Ion battery- 1x USB chargerThe Highway Police Car from Revell Control is suitable for all adventurers aged 6 and over. Whether indoors or outdoors, this emergency vehicle promises hours of fun. Perfect for young police fans and anyone who likes to recreate car chases. The Highway Police Car is characterised by its highly detailed construction and realistic design. With its large rubber tyres and precise steering, it enables exact steering and movement around all obstacles. The blue light provides additional realism and makes the vehicle look even more authentic. The innovative 2.4 GHz remote control makes it possible to drive with friends at the same time without the vehicles interfering with each other. This means that exciting chases and races can be organised. The Li-Ion battery ensures long-lasting driving fun and can be recharged quickly and easily with the USB charger supplied. The Highway Police Car is ready to take on any adventure. Whether on the road, in the garden or in the house, this robust vehicle masters every challenge. With the Highway Police Car from Revell Control, children can let their imagination run wild and immerse themselves in exciting police missions.Note: 1x E-block 6LR61 battery is required to operate the vehicle, this is not included in the scope of delivery.Discover the exciting world of car chases and experience hours of fun with the Highway Police Car from Revell Control!Width:17.5 cmltem number24455Age recommendation 6Scale 1:16