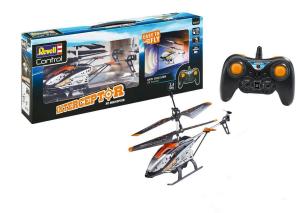

## 23817 - RC Helicopter "Interceptor" A

## Product Description

Fly safely with the Interceptor anti-collision helicopterThanks to the anti-collision sensor, flying accidents are significantlyreduced with the Interceptor RC helicopter: if the forward-facing infrared sensor detects an obstacle - such as a wall - during forward flight, the helicopter slows down its flight and backs away from the obstacle. The 6-axis gyro ensures an extremely stable flight attitude. This 3-channel indoor helicopter takes the fascination of flying to a whole new level. The additional built-in altitude sensor makesthis lively model helicopter ideal for beginners aged 8 and over. The handy GHz remote control gives hobby pilots of all ages an unforgettable flying experience. Thanks to this interference-free technology, several model aircraft can even be controlled simultaneously if required. What the anti-collision helicopter Interceptor has to offer:2.4 GHz remote control Replaceable LiPo battery USB charger Spare rotors 3 x 1.5V AA batteries are required for the remote control (not included). Age recommendation 8