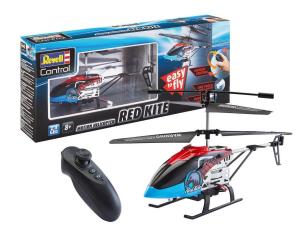

## 23834 - RC Helicopter "Red Kite" Moti

## Product Description

Fully under control! Thanks to the unique Motion Control remote control, this helicopter is controlled precisely through the air simply by moving your hand. Just press a button on the handy 2.4 GHz remote control and the Red Kite takes off at a predefined altitude thanks to altitude control. Left or right, up or down - now the Red Kite obeys every hand movement. The replaceable Lipo battery can be easily charged via USB cable (included) and is ready for use again after a short charging time of approx. 30 minutes. With LED lighting. With a length of 25 cm and intuitive controls, this model is the perfect indoor helicopter for beginners aged 8 and over.1 x model1 x motion control remote control1 x USB cable1 x spare rotor1 x manualWidth:5 cmLength:24 cmHeight:11.8 cmItem number/23834Age recommendation 8