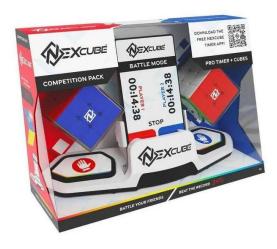

## GOL929023 - Nexcube Cube Puzzle 2 Pack Competition

## Product Description

Who can solve the puzzle cube the fastest and even break the record? With the Battle Pack, it's now even easier to compete with the best. The pack contains two of the super-soft, elasticated, individually adjustable and easily rotatable NexCubes in their original size. The stopwatch is included to keep track of the time and players press their own side of the clock after releasing the cube to stop the time. This makes it easy to find out who was actually the fastest. Now there's no stopping, ready, steady, go!