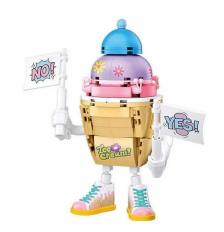

## Product Description

Snack figures in counter display (pack of 6)- Clamp building block display with 6 boxes- Each set contains 1 snack figure- Difficulty level: easy - recommended for ages 14 and up-Mini Scene series - fully compatible with standard building blocks from other manufacturers - packaging dimensions 36.8 x 16.6 x 15 cm (w x h x d)Item no.: SL96131EAN: 6938242961312Standard rangeDisplay with 6 building sets each from the Sluban flower series.Caution! Not suitable for children under 3 years. Contains small parts that can be swallowed - choking hazard!