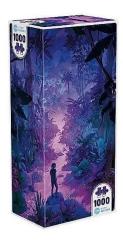

## 519772 - Puzzle UNIVERSE - Neon Forest (4)

## Product Description

A forest of concentrated colours floods your senses! Create this nocturnal jungle with endless plants that merge into one another. The challenge would be even more difficult if the captivating river didn't light up the scene and guide us on our journey. With this light source illuminating the surroundings and providing landmarks, you can tame the forest and discover the animals lurking in the shadows ...- Suitable forfrom 10 years- Playing timevariable- Packaging287 x 86 x 133 mm