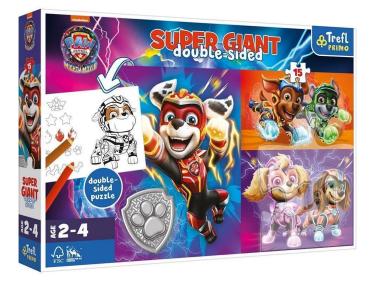

Item no.: 398352 TR42009 - Primo Giant Puzzle, 15 pieces colouring page, Paw Patrol Film 2 "The **Mighty Movie** 

Item no.: 398352 shipping weight: 0.30 kg Manufacturer: Trefl

## Product Description

2in1! The large puzzle with 15 large pieces is great fun for the youngest children (from 2 years). On the back of the puzzle there is a large colouring page with their favourite characters, matching the motif of the puzzle. Playing with the Primo Maxi Puzzle promotes the development of creativity and manual skills from an early age. Contains toys. Adult supervision recommended.