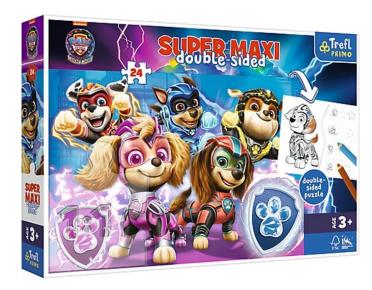

## TR41016 - Primo Super Maxi Puzzle, 24 pieces colouring picture, Paw Patrol Film 2 "The Mighty Kin

## Product Description

2in1! The large puzzle with 24 large pieces is great fun for the youngest children (from 3 years). On the back of the puzzle there is a large colouring page with their favourite characters, matching the motif of the puzzle. Playing with the Primo Maxi Puzzle promotes the development of creativity and manual skills from an early age. Caution! Choking hazard. Contains small parts that can be swallowed. Not suitable for children under 3 years.