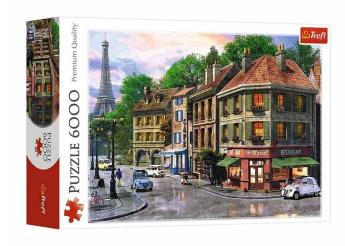

## TR65001 - Premium jigsaw puzzle 6000 pieces - Streets of Paris

## Product Description

The puzzle shows a picturesque street in Paris with a view of the Eiffel Tower.Trefl has been producing puzzles at its factory in Poland since 1985.Puzzling trains concentration, teaches patience and stimulates logical thinking. Doing puzzles together is a great way to connect generations. Premium jigsaw puzzle with 6000 pieces. Caution! Not suitable for children under 3 years. Contains small parts that can be swallowed - choking hazard!