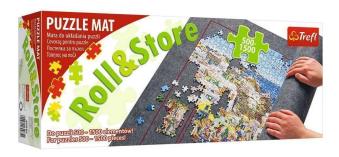

## Product Description

Puzzle mats allow you to store and transport your puzzles safely. The puzzles are puzzled on the mat and rolled up for storage without the pieces slipping. This means that unfinished puzzles can be stored conveniently and space-savingly. This mat is suitable for puzzles with 500 to 1500 pieces. For larger puzzles, we recommend the TR60986 mat.Caution! Not suitable for children under 3 years. Contains small parts that can be swallowed - choking hazard!