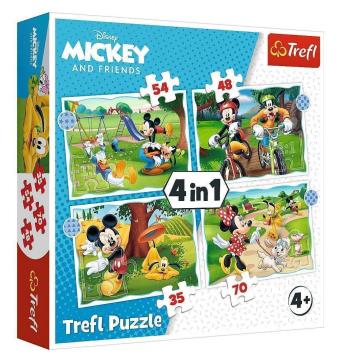

Item no.: 398216 TR34604 - 4 in 1 Puzzle - Mickey Mouse

## Product Description

The 4 in 1 Mickey Mouse puzzle is ideal for children aged 4 and over. The puzzle box consists of 4 puzzles, each with 35, 48, 54 and 70 pieces. The motifs show Mickey Mouse and his friends Minnie Mouse, Donald Duck, Goofy and Pluto spending the summer together on playgrounds, bicycles or in the field.Caution! Not suitable for children under 3 years. Contains small parts that can be swallowed - choking hazard!