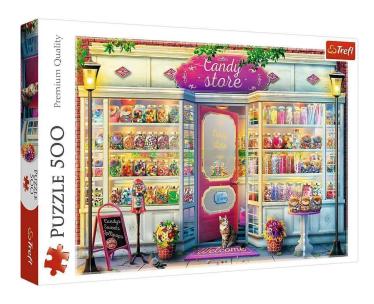

## TR37407 - Premium jigsaw puzzle 500 pieces - Candy shop

## Product Description

The motif shows a sweet shop. Trefl has been producing jigsaw puzzles at its factory in Poland since 1985. Doing puzzles trains concentration, teaches patience and stimulates logical thinking. Doing puzzles together is a great way to connect generations. Premium puzzle with 500 pieces. Caution! Not suitable for children under 3 years. Contains small parts that can be swallowed - choking hazard!