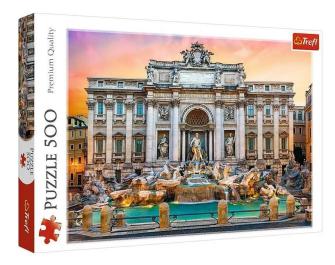

## Product Description

The motif shows the famous Trevi Fountain in Rome, one of the most famous sights in the Italian capital. Trefl has been producing jigsaw puzzles at its factory in Poland since 1985. Doing puzzles trains concentration, teaches patience and stimulates logical thinking. Doing puzzles together is a great way to connect generations. Premium puzzle with 500 pieces.Caution! Not suitable for children under 3 years. Contains small parts that can be swallowed - choking hazard!