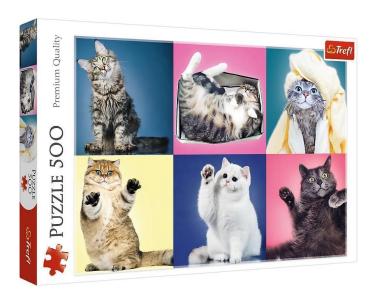

## Product Description

The motif shows cats in 6 different poses. Trefl has been producing jigsaw puzzles at its factory in Poland since 1985. Doing puzzles trains concentration, teaches patience and stimulates logical thinking. Doing puzzles together is a great way to connect generations. Premium puzzle with 500 pieces. Caution! Not suitable for children under 3 years. Contains small parts that can be swallowed - choking hazard!