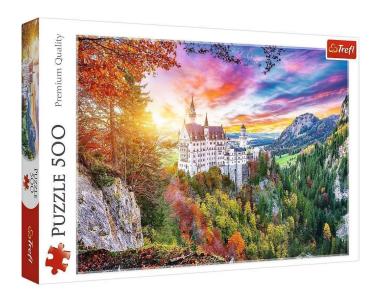

## TR37427 - Premium jigsaw puzzle 500 pieces - View of Neuschwanstein Castle

## Product Description

Trefl has been producing puzzles at its factory in Poland since 1985. Doing puzzles trains concentration, teaches patience and stimulates logical thinking. Doing puzzles together is a great way to connect generations. Premium puzzle with 500 pieces. Caution! Not suitable for children under 3 years. Contains small parts that can be swallowed - choking hazard!