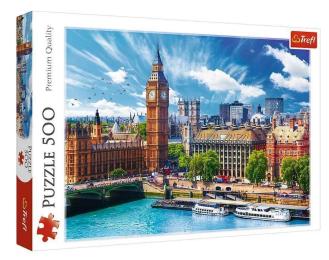

Item no.: 398338 TR37329 - Premium jigsaw puzzle 500 pieces - London "sunny day"

## Product Description

The motif shows London on a sunny day with a view of the Palace of Westminster and the Elizabeth Tower, also known as Big Ben. Trefl has been producing jigsaw puzzles at its factory in Poland since 1985. Doing puzzles trains concentration, teaches patience and stimulates logical thinking. Doing puzzles together is a great way to connect generations. Premium puzzle with 500 pieces.Caution! Not suitable for children under 3 years. Contains small parts that can be swallowed - choking hazard!