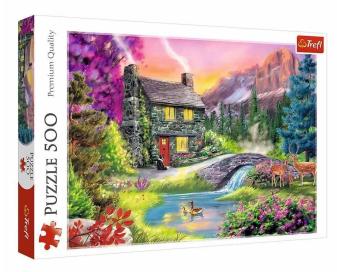

## Product Description

The motif shows an idyllic picture of a stone hut by a stream in the mountains. Trefl has been producing jigsaw puzzles at its factory in Poland since 1985. Doing puzzles trains concentration, teaches patience and stimulates logical thinking. Doing puzzles together is a great way to connect generations. Premium puzzle with 500 pieces.Caution! Not suitable for children under 3 years. Contains small parts that can be swallowed - choking hazard!