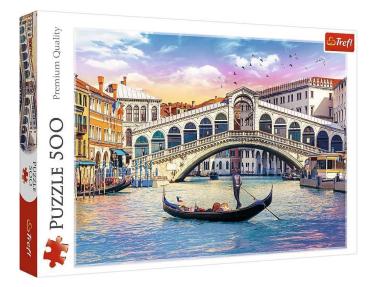

## Product Description

The motif shows the Rialto Bridge in Venice. Trefl has been producing jigsaw puzzles at its factory in Poland since 1985. Doing puzzles trains concentration, teaches patience and stimulates logical thinking. Doing puzzles together is a great way to connect generations. Premium puzzle with 500 pieces. Caution! Not suitable for children under 3 years. Contains small parts that can be swallowed - choking hazard!