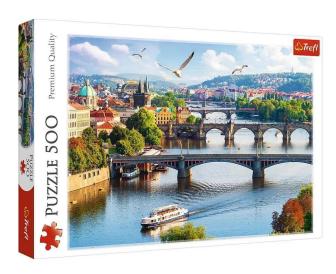

## TR37382 - Premium jigsaw puzzle 500 pieces - Prague, Czech Republic

## Product Description

The motif shows Prague, the capital of the Czech Republic, and its famous bridges over the Vltava. Trefl has been producing jigsaw puzzles at its factory in Poland since 1985. Jigsaw puzzles train concentration, teach patience and stimulate logical thinking. Doing puzzles together is a great way to connect generations. Premium puzzle with 500 pieces. Caution! Not suitable for children under 3 years. Contains small parts that can be swallowed - choking hazard!