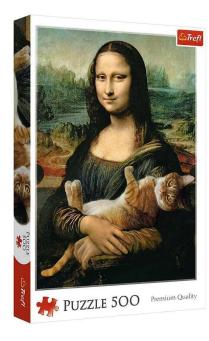

Item no.: 398336 TR37294 - Premium jigsaw puzzle 500 pieces - Mona Lisa with cat

Item no.: 398336 shipping weight: 0.40 kg Manufacturer: Trefl

## Product Description

One of the greatest mysteries in history has finally been revealed - Why is the Mona Lisa smiling? Because she was holding a cute kitten in her arms and stroking it. The proof? This puzzle from Trefl in portrait format. Trefl has been producing jigsaw puzzles at its factory in Poland since 1985. Doing puzzles trains concentration, teaches patience and stimulates logical thinking. Doing puzzles together is a great way to connect generations. Premium puzzle with 500 pieces.Caution! Not suitable for children under 3 years. Contains small parts that can be swallowed - choking hazard!