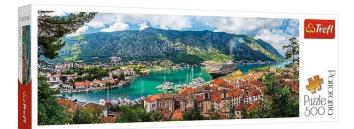

## Item no.: 398325 TR29506 - Panorama Puzzle 500 pieces - Kotor, Montenegro

from 5,77 EUR Item no.: 398325 shipping weight: 0.40 kg Manufacturer: Trefl

## Product Description

High-quality jigsaw puzzle with 500 pieces in panoramic format 66 x 24 cm. The motif shows the Bay of Kotor in Montenegro on the Adriatic coast. Trefl has been producing jigsaw puzzles at its factory in Poland since 1985. Outstanding quality and experience are reflected in the puzzles. Puzzling trains concentration, teaches patience and stimulates logical thinking. Doing puzzles together is a great way to connect generations. Caution! Not suitable for children under 3 years. Contains small parts that can be swallowed - choking hazard!