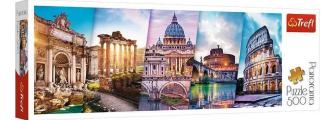

## Item no.: 398324 TR29505 - Panorama Puzzle 500 pieces - Journey through Italy

## Product Description

Panorama jigsaw puzzle with 500 pieces. When assembled, it measures 66 x 23.7 cm.Trefl has been producing jigsaw puzzles at its factory in Poland since 1985. Doing puzzles trains concentration, teaches patience and stimulates logical thinking. Doing puzzles together is a great way to connect generations.Caution! Not suitable for children under 3 years. Contains small parts that can be swallowed - choking hazard!