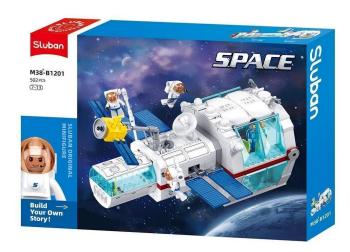

## SL96071 - Room module "Exploration module" (502 parts)

## Product Description

Space module "Exploration Module" (502 pieces)- Clamp-on building block kit with 502 pieces- Set contains 4 minifigures- Difficulty level: Easy - Recommended for ages 7 and up-Space travel range - Fully compatible with popular building blocks from other manufacturers - Packaging dimensions 47.5 x 33 x 6.7 cm (w x h x d)ltem no.: SL96071EAN: 6938242960711NoveltyAs an astronaut, you explore foreign galaxies and planets. Equipped with the best spacecraft, you explore new habitats in the infinite expanses of the universe. This item is part of the Sluban space station series. The kit can be assembled individually or together with the kit (item number SL96068) from the series to form a large space station. The Sluban building blocks are fully compatible with other popular construction blocks from other manufacturers. Caution! Not suitable for children under 3 years. Contains small parts that can be swallowed - choking hazard!