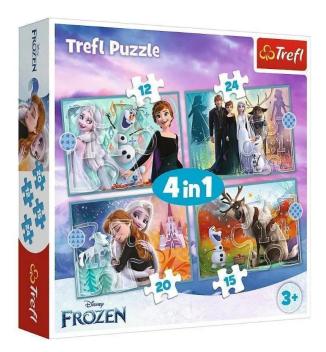

## TR34381 - 4 in 1 Puzzle - The Ice Queen

## Product Description

The 4 in 1 puzzle The Ice Queen is ideal for children aged 4 and over. The puzzle box consists of 4 puzzles, each with 12, 15, 20 and 24 pieces. The motif shows the Ice Queen Elsa and her sister Anna spending time with their friends Kristoff, Olaf and Sven.Attention!Not suitable for children under 3 years. Contains small parts that can be swallowed - choking hazard!