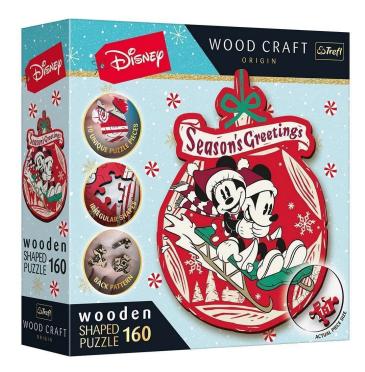

## TR20192 - Wooden shape puzzle (160 pieces) - Disney - Mickey and Minnie's Christmas Adventure

## Product Description

The latest Collecible series of wooden puzzles has been developed for fans of iconic films and animations. In the collection you will find Star Wars, Star Wars The Mandalorian, Marvel Avengers, but there are also Disney classics - Mickey and Minnie Mouse. Each contour puzzle consists of 160 pieces which, when put together, create an individual shape. Among the unique shapes of the puzzles you will also find wooden figures depicting iconic characters, symbols and scenes from films. A special pattern on the back of the puzzle emphasises the unique and collectible character of each puzzle. The entire series consists of 12 products, three for each licence. Don't wait! Get all the puzzles and create your own unique collection! The puzzle is also packaged with minimal plastic. The puzzle pieces are packed in a paper bag and the box is sealed with adhesive dots instead of plastic wrap. Warning! Not suitable for children under 3 years. Contains small parts that can be swallowed - choking hazard!