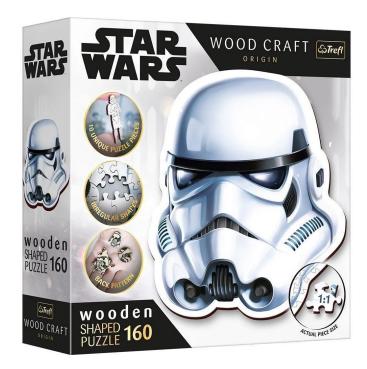

## TR20188 - Wooden shape puzzle (160 pieces) - Star Wars - Stromtrooper helmet

## Product Description

The latest Collecible series of wooden puzzles has been developed for fans of iconic films and animations. In the collection you will find Star Wars, Star Wars The Mandalorian, Marvel Avengers, but there are also Disney classics - Mickey and Minnie Mouse. Each contour puzzle consists of 160 pieces which, when put together, create an individual shape. Among the unique shapes of the puzzles you will also find wooden figures depicting iconic characters, symbols and scenes from films. A special pattern on the back of the puzzle emphasises the unique and collectible character of each puzzle. The entire series consists of 12 products, three for each licence. Don't wait! Get all the puzzles and create your own unique collection! The puzzle is also packaged with minimal plastic. The puzzle pieces are packed in a paper bag and the box is sealed with adhesive dots instead of plastic wrap. Warning! Not suitable for children under 3 years. Contains small parts that can be swallowed - choking hazard!