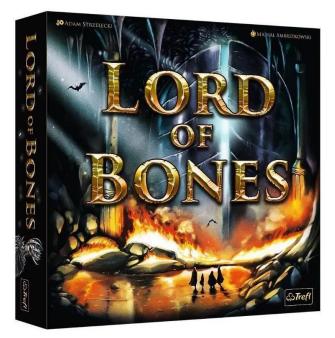

TR02401 - Lord of Bones (END)

Item no.: 398178 shipping weight: 0.80 kg Manufacturer: Trefl

## Product Description

People tell each other that a terrible undead dwells in the dark dungeons of the Lonely Mountain - the Lord of Bones. He commands armies of skeletons that have been brought to life by dark magic. According to legend, immeasurable treasures lie in magnificent chests, which the ruler guards with suspicious eyes. Will you face him and his soldiers made of bones? Will you snatch his treasures?Pack contents- 4 character cards- 4 pawns- 6 dice- 48 dungeon tiles- 24 curse tiles- 16 life points- 16 event tiles- 74 event cards - 30 event tiles is - 12 dice tiles - 74 event cards - 16 life points - 16 event tiles - 12 dice tiles 74 event cards- 30 equipment cards- 4 Lord of Bones cards- Help card- InstructionsFor 4-6 playersRecommended for children aged 10+Play time 60-90 minutesWarning!Not suitable for children under 3 years. Contains small parts that can be swallowed - choking hazard!