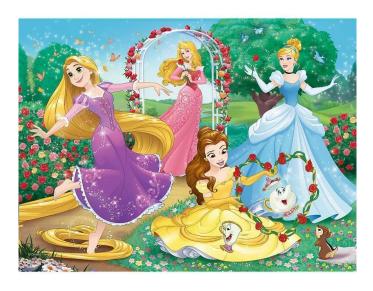

## Product Description

This puzzle has 30 extra-large pieces and is therefore ideal for children aged 3 and over. The Disney princesses Sleeping Beauty, Cinderella, Belle and Rapunzel have decided to spend the day in the fresh air. Item number: TR18267EAN: 5900511182675Caution!Not suitable for children under 3 years. Contains small parts that can be swallowed - choking hazard!