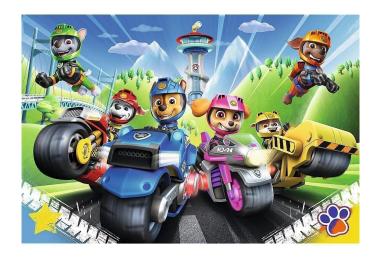

## TR16430 - Puzzle with 100 pieces - Paw Patrol vehicles

## Product Description

Puzzle with 100 pieces - Paw Patrol vehiclesThe Paw Patrol is always quickly on the spot when help is needed thanks to its fast companions. Trefl puzzle with 100 pieces which is ideal for children aged 5 and over.ltem number: TR16430EAN: 5900511164305Caution!Not suitable for children under 3 years. Contains small parts that can be swallowed - choking hazard!