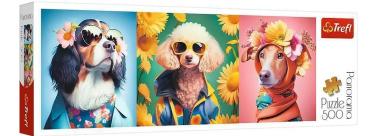

## Item no.: 398328 TR29517 - Panorama Puzzle 500 pieces - Dogs Fashion Week

from 5,77 EUR Item no.: 398328 shipping weight: 0.40 kg Manufacturer: Trefl

## Product Description

High-quality jigsaw puzzle with 500 pieces in panorama format 66 x 24 cm. Trefl has been producing jigsaw puzzles at its factory in Poland since 1985. The puzzles reflect their outstanding quality and experience. Puzzles train concentration, teach patience and stimulate logical thinking. Doing puzzles together is a great way to connect generations. Caution! Not suitable for children under 3 years. Contains small parts that can be swallowed - choking hazard!