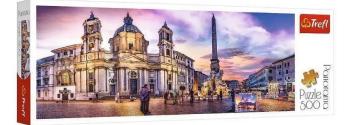

Item no.: 398321 TR29501 - Panorama Puzzle 500 pieces - Piazza Navona Rome, Italy

Item no.: 398321 shipping weight: 0.40 kg Manufacturer: Trefl