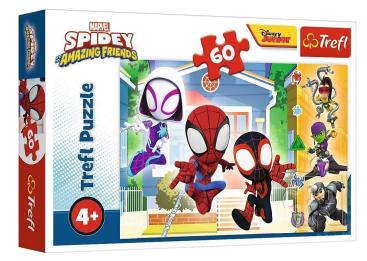

Item no.: 398436 TR17371 - Puzzle with 60 pieces - Spidey

Item no.: 398436 shipping weight: 0.20 kg Manufacturer: Trefl

## Product Description

Puzzle with 60 pieces - SpideyThis Trefl puzzle is suitable for all children aged 4 and over. Spider Man Junior and his great friends climb every building together. The puzzle has 60 pieces, making it the perfect size to complete in a short time. Item number: TR17371EAN: 5900511173710Attention!Not suitable for children under 3 years. Contains small parts that can be swallowed - choking hazard!