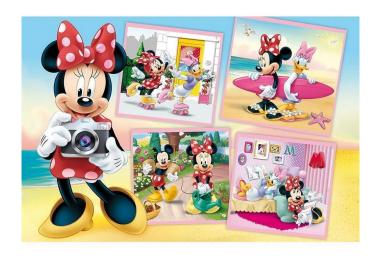

## TR17360 - Jigsaw puzzle with 60 pieces - Minnie Mouse

## Product Description

Puzzle with 60 pieces - Minnie MouseThis Trefl puzzle is suitable for all children aged 4 and over. Minnie Mouse, Daisy Duck and Mickey Mouse are on holiday together and have lots of adventures. The puzzle has 60 pieces, making it the perfect size to complete in a short time. Item number: TR17360EAN: 5900511173604Caution!Not suitable for children under 3 years. Contains small parts that can be swallowed - choking hazard!