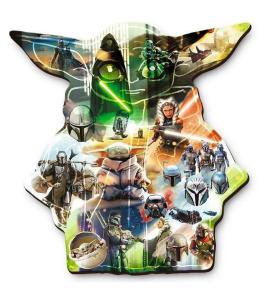

## Product Description

Check out the new Wood Craft Shaped Puzzle set, which includes puzzles in the shape of the fearless Optimus Prime and Disney Villains.Each puzzle consists of 505 wooden pieces, with up to 70 pieces hidden in the shape of the most famous characters and objects associated with the corresponding licence. The puzzles have an individual pattern on the back, which emphasises their unique and collectible character.The puzzle is also packaged with minimal plastic. The puzzle pieces are packed in a paper bag and the box is sealed with adhesive dots instead of plastic film.Item number: TR20169EAN: 5900511201697Caution!Not suitable for children under 3 years. Contains small parts that can be swallowed - choking hazard!