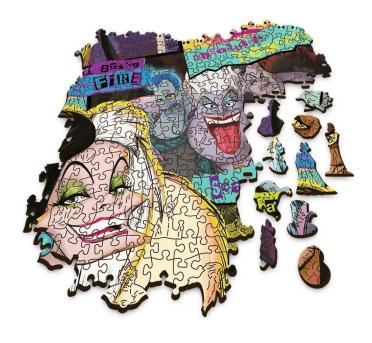

## TR20167 - Wooden jigsaw puzzle (1000 pieces) - Disney villains

## Product Description

This wooden puzzle is a unique product that will surprise you with its quality. Choose your favourite image - from famous cities, colourful animals, collages and the shapes of your favourite heroes! Unique, irregular shapes, a precise printing process, intense colours, the back of the puzzle contains a decorative pattern - these are the details that every puzzle lover will appreciate. The series consists of two product groups: 1,000+ piece puzzles, in which up to 100 puzzle figures are hidden in the form of various symbols, monuments, characters and animals.500+ piece puzzles, in which up to 50 puzzle figures are hidden in the form of various symbols, monuments, characters and animals. The hidden shapes match the theme of the motif depicted on the puzzle. Each group has its own print on the back of the puzzle is also packaged with minimal plastic. The puzzle pieces are packed in a paper bag and the box is sealed with adhesive dots instead of plastic film. Item number: TR20167EAN: 5900511201673Caution!Not suitable for children under 3 years. Contains small parts that can be swallowed - choking hazard!