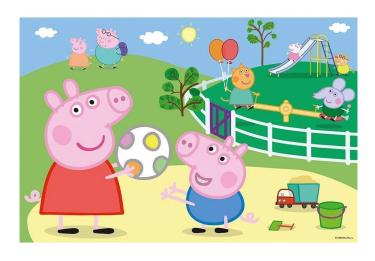

## Product Description

Puzzle with 60 pieces - Peppa PigThis Trefl puzzle is suitable for all children aged 4 and over. Peppa Pig and her brother George play together in the playground with their friends. Mummy and Daddy Wutz keep an eye on them and always have the snack rucksack with them. The puzzle has 60 pieces, making it the perfect size to complete in a short time. Item number: TR17356EAN: 5900511173567Caution!Not suitable for children under 3 years. Contains small parts that can be swallowed - choking hazard!